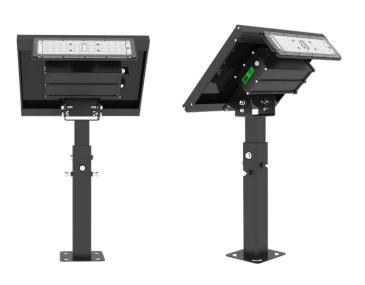

## **INVO RX Solar Sign Light**

The INVO RX solar sign light offers a straightforward and efficient solution for installation without the need for extensive wiring. Powered entirely by solar energy, this cutting-edge lighting option eliminates the expenses and complications associated with connecting to distant power sources. With our solar sign lights, you can easily install signage in remote or challenging locations, avoiding the need for power hookups or excavation. Utilising the sun's renewable energy, this outdoor lighting solution operates at no cost to you.

We offer a range of options and power capacities to meet your commercial solar sign lighting requirements.

- > All-in-one Solar Sign Light
- > Large battery capacity
- > Digital battery power indicator
- > Comes with ground mounting kit
- > 5 Year market leading warranty
- > Marine grade finish

## SPECIFICATIONS

| Specification        | INVO RX-002        | INVO RX-003                   | INVO RX-004       |
|----------------------|--------------------|-------------------------------|-------------------|
| Power                | 13 Watts           | 26 Watts                      | 52 Watts          |
| Charge Time          | 6.5 Hrs            | 6.5 Hrs                       | 7 Hrs             |
| Lumen                | 1,000 Lumens       | 2,000 Lumens                  | 4,000 Lumens      |
| LED Lifetime         | >50,000 hours LM80 |                               |                   |
| Beam Angle           | 80×50 Degree       |                               |                   |
| Mounting<br>Position | Ground Mount       |                               |                   |
| Size                 | 35 x 19 x 55cm     | 65 x 19 x 55cm                | 95 x 19 x 75cm    |
| Autonomy             |                    | 36 hrs (4 rainy days back-up) |                   |
| LED Power            | 10 Watts           | 20 Watts                      | 40 Watts          |
| Solar Panel          | 12V / 15 Watts     | 12 V/ 30 Watts Watts          | 12 V / 52 Watts   |
| Working temp         |                    | -20°C to +45°C                |                   |
| Sign Size (HxW)      | 3 Meter x 2 Meter  | 6 Meter x 3 Meter             | 7 Meter x 4 Meter |