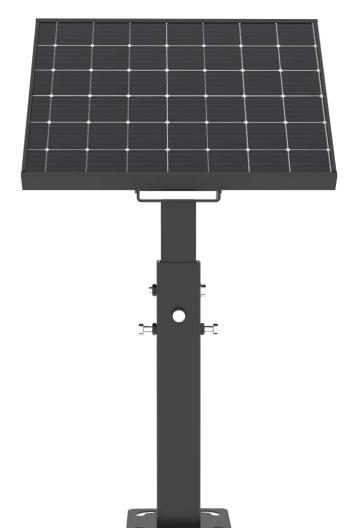

## **INVO RX Solar Sign Light**

The INVO RX solar sign light offers a straightforward and efficient solution for installation without the need for extensive wiring. Powered entirely by solar energy, this cutting-edge lighting option eliminates the expenses and complications associated with connecting to distant power sources. With our solar sign lights, you can easily install signage in remote or challenging locations, avoiding the need for power hookups or excavation. Utilising the sun's renewable energy, this outdoor lighting solution operates at no cost to you.

We offer a range of options and power capacities to meet your commercial solar sign lighting requirements.

- > All-in-one Solar Sign Light
- > Large battery capacity
- > Digital battery power indicator
- > Comes with ground mounting kit
- > 5 Year market leading warranty
- > Marine grade finish

## SPECIFICATIONS

| Specification        | INVO RX-002        | INVO RX-003                   | INVO RX-004       |
|----------------------|--------------------|-------------------------------|-------------------|
| Power                | 13 Watts           | 26 Watts                      | 52 Watts          |
| Charge Time          | 6.5 Hrs            | 6.5 Hrs                       | 7 Hrs             |
| Lumen                | 1,000 Lumens       | 2,000 Lumens                  | 4,000 Lumens      |
| LED Lifetime         | >50,000 hours LM80 |                               |                   |
| Beam Angle           | 80×50 Degree       |                               |                   |
| Mounting<br>Position | Ground Mount       |                               |                   |
| Size                 | 35 x 19 x 55cm     | 65 x 19 x 55cm                | 95 x 19 x 75cm    |
| Autonomy             |                    | 36 hrs (4 rainy days back-up) |                   |
| LED Power            | 10 Watts           | 20 Watts                      | 40 Watts          |
| Solar Panel          | 12V / 15 Watts     | 12 V/ 30 Watts Watts          | 12 V / 52 Watts   |
| Working temp         |                    | -20°C to +45°C                |                   |
| Sign Size (HxW)      | 3 Meter x 2 Meter  | 6 Meter x 3 Meter             | 7 Meter x 4 Meter |