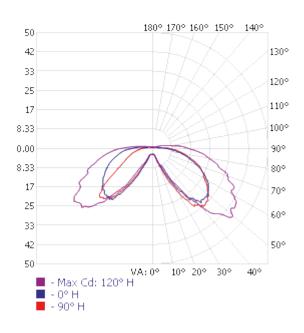

| Output        | 500 Lumens                    |
| Wattage       | 4 Watts LED                   |
| Battery       | 6Ah 6.4V Lithium battery      |
| PV Panel      | 10 Watts Grade A              |
| Charging Time | 6 Hours Per Day               |
| Material      | Die Cast Aluminium            |
| CCT Standard* | 5000k                         |
| CCT Optional  | 2200k, 2700k, 3000k and 4000k |
| Autonomy      | Over 23 hours at full charge  |
| Dimensions    | H100 x W39.3cm                |
| Finish        | Black                         |
| Sensor        | PIR Sensor 5 meter range      |

\*Standard stock holding is 5000k, however we can supply 2200k (Amber), 2700k, 3000k and 4000k on special order.

\*\* .ies files for lighting designs are on file and can be requested if required.



#### Polar Candela

#### Isocandela



For more information, or to book your FREE audit, call us on 01522 538212, email enquiries@involighting.co.uk or visit us at www.involighting.co.uk