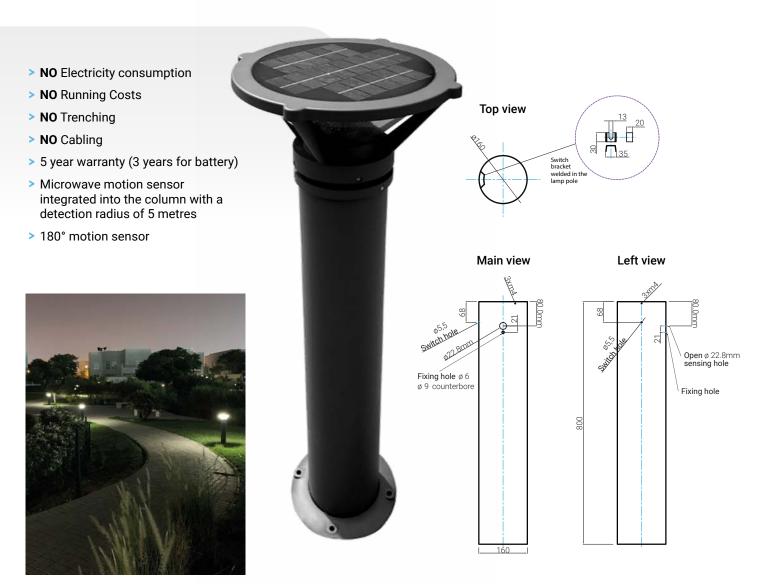

### SPECIFICATIONS

# PD-005 Solar Bollard

The INVO PD-005 solar powered LED bollard is our most popular bollard, boasting an impressive 500 lumen light output.

Using the most efficient LED chips coupled with the most advanced battery has enabled us to provide you with a solar powered bollard that will work throughout the UK seasons. We can achieve this all year lighting as we use a cutting edge MPPT controller to manage the power produced by the solar PV panel and the power for the high volume Lifepo4 battery. From the sunniest days right through to the darkest days in winter, the INVO PD-005 will be ready to light the way.

## SPECIFICATIONS

| Specification | PD-005                        |
|---------------|-------------------------------|
| Output        | 500 Lumens                    |
| Wattage       | 4 Watts LED                   |
| Battery       | 6Ah 6.4V Lithium battery      |
| PV Panel      | 10 Watts Grade A              |
| Charging Time | 6 Hours Per Day               |
| Material      | Die Cast Aluminium            |
| CCT Standard* | 5000k                         |
| CCT Optional  | 2200k, 2700k, 3000k and 4000k |
| Autonomy      | Over 23 hours at full charge  |
| Dimensions    | H100 x W39.3cm                |
| Finish        | Black                         |
| Sensor        | PIR Sensor 5 meter range      |

\*Standard stock holding is 5000k, however we can supply 2200k (Amber), 2700k, 3000k and 4000k on special order.

\*\* .ies files for lighting designs are on file and can be requested if required.